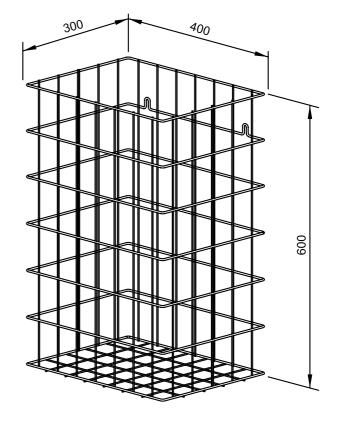

## WASTE BASKET CHROME-PLATED WP150

400 x 600 x 300 mm Capacity approx. 72 l

- Waste basket in chrome-plated steel wire.
- 2.5 mm and 4 mm thick lattice work. Fastening eyes in second row for invisible wall mounting.
- Capacity approx. 72 l.
- Mounting: With two screws.
- Delivery includes fixing material.
- Weight, including single package: 1.3 kg

Dimensions: 400 x 600 x 300 mm

Article No. WP150

| Available surface | ID No.  |
|-------------------|---------|
| chrome-plated     | 922 117 |